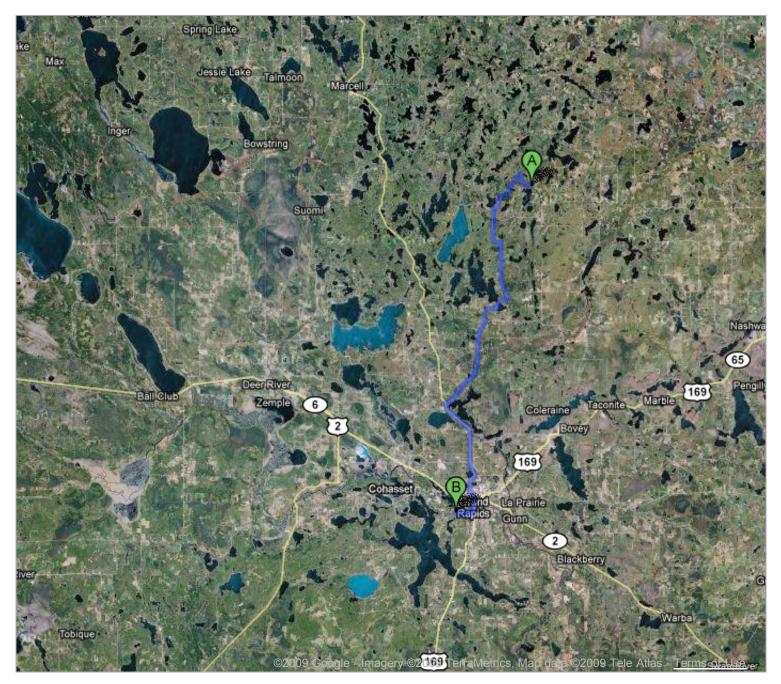

## Google maps

## Driving directions to "Grand Itasca Clinic & Hospital" 27.3 mi – about 1 hour 5 mins

| S1"<br>Unknown road                   |        |
|---------------------------------------|--------|
| 1. Head north toward Wilderness Trail | 1.3 mi |
| 2. Turn left at Wilderness Trail      | 2.0 mi |
| 3. Turn left at Forestry Rd           | 0.7 mi |

| 4. Continue on Forest Rd 2143                                                              | 0.3 mi   |
|--------------------------------------------------------------------------------------------|----------|
| <ol> <li>Turn left at Spider Lake Rd/Wabana Rd<br/>Continue to follow Wabana Rd</li> </ol> | 6.0 mi   |
| 6. Turn <b>right</b> to stay on <b>Wabana Rd</b>                                           | 8.2 mi   |
| 7. Turn left at MN-38                                                                      | 6.5 mi   |
| 8. Turn left at NW 4th St                                                                  | 🙆 0.2 mi |
| 9. Turn right at N Pokegama Ave                                                            | 🙆 1.0 mi |
| 10. Turn right at Golf Course Rd                                                           | 1.1 mi   |
| "Grand Itasca Clinic & Hospital"                                                           |          |

Golf Course Rd

These directions are for planning purposes only. You may find that construction projects, traffic, weather, or other events may cause conditions to differ from the map results, and you should plan your route accordingly. You must obey all signs or notices regarding your route.